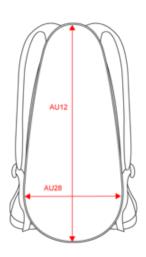

### Dimensions (cm)

| Measurements in cm          | One size |  |
|-----------------------------|----------|--|
| AU09 - Depth of bottom part | 19.00    |  |
| AU12 - Total height         | 48.50    |  |
| AU28 - Bottom width         | 29.00    |  |