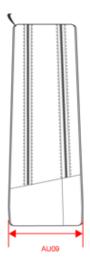

### Dimensions (cm)

| Measurements in cm          | One size |  |
|-----------------------------|----------|--|
| AU09 - Depth of bottom part | 19.00    |  |
| AU12 - Total height         | 48.50    |  |
| AU28 - Bottom width         | 29.00    |  |