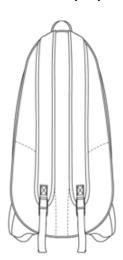

## Padel racket backpack

- 2 compartments.
- Large capacity to carry a racket and personal belongings.
- Sustainable bag: made from recycled polyester.

100% recycled polyester. This backpack has two compartments, one for a racket and a second larger one for a change of clothes or other accessories.

# Padel racket backpack

## Padel racket backpack